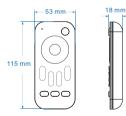

# **Technical parameter**

- Output signal: RF(2.4GHz)
- Working voltage: 3VDC(AAA\*2pcs)
- Working current: < 20mA
- Standby current: <4µA
- . Standby time: 12 months
- Remote distance: 30m
- Working temperature: -30℃~55℃
- Dimension: L115×W53×H18mm
- Weight: 60g

# **Dimension**