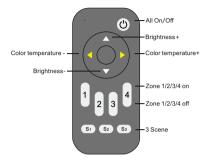

# RA2 4 zone CCT remote

## All on/off:

Turn on/off all 4 zone light.

#### Zone 1/2/3/4 on/off:

Turn on/off zone light, at the same time, select current zone.

Continuous short press multiple Zone on key, will synchronous select multiple zone.

## Brightness+/-:

Adjust current selected zone brightness.

Short press 10 levels, long press 1-5s continuous 256 levels adjustment.

#### Color temperature+/-:

Adjust current selected zone color temperature.

Short press 11 levels, long press 1-5s continuous 256 levels adjustment.

## 1 Warm White WW 100% CW 0%

11 Cool White WW 0% CW 100%

## Scene 1/2/3:

Short press run the scene, long press 2s save. 4 zone run or save synchronously.