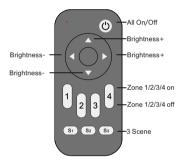

## RA1 4 zone dimming remote

#### All on/off:

Turn on/off all 4 zone light.

### Zone 1/2/3/4 on/off:

Turn on/off zone light, at the same time, select current zone.

Continuous short press multiple Zone on key, will synchronous select multiple zone.

## Brightness+/-:

Adjust current selected zone brightness.

Short press 10 levels, long press 1-5s continuous 256 levels adjustment.

#### Scene 1/2/3:

Short press run the scene, long press 2s save. 4 zone run or save synchronously.